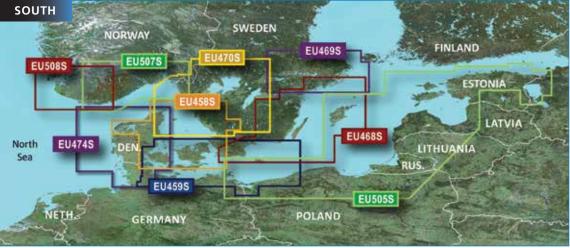

| UK and Ireland                     |    |
|------------------------------------|----|
| UK and Ireland Small               | 18 |
| UK and Ireland Regular             | 19 |
| UK and Ireland Large               | 20 |
| Europe X-Large                     | 21 |
| Africa                             |    |
| Africa Small                       | 22 |
| Africa Regular                     | 22 |
| Middle East                        |    |
| Middle East Small                  | 23 |
| Middle East Regular                | 23 |
| Russia                             |    |
| Russia Regular                     | 24 |
| Australia and New Zealand          | 25 |
| Asia East-Indonesia                | 26 |
| United States and Caribbean        | 27 |
| South America                      | 28 |
| Copyright and Warning requirements | 30 |