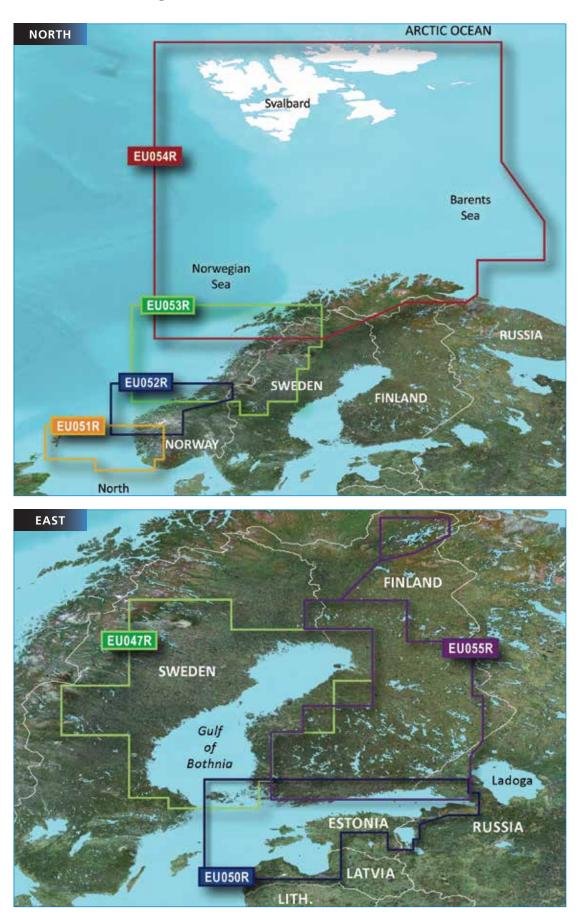

#### Contents

| BlueChart <sup>®</sup> Overview        | 4  |
|----------------------------------------|----|
| HomePort <sup>™</sup> 2.2              | 6  |
| BlueChart <sup>®</sup> Mobile          | 7  |
| Index                                  | 8  |
| Nordics                                |    |
| Nordics Small North                    | 10 |
| Nordics Small South                    | 10 |
| Nordics Regular North                  | 11 |
| Nordics Regular East                   | 11 |
| Nordics Regular South                  | 12 |
| Nordics Large                          | 13 |
| Greenland and Iceland                  |    |
| Greenland and Iceland Regular          | 14 |
| Atlantic Coast                         |    |
| Atlantic Coast Small                   | 14 |
| Atlantic Coast & Inland Waters Regular | 15 |
| Mediterranean                          |    |
| Mediterranean Small                    | 16 |
| Mediterranean Regular                  | 16 |
| Mediterranean Large                    | 17 |