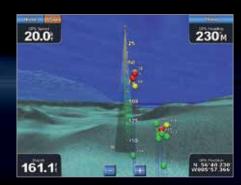

Fishing Chart Detailed bathymetric contour lines

MarinerEye 3-D High definition 3D graphics bring land and bottom contours to life.

FishEye 3-D Underwater perspective view shows fishing target detected by connected GSD 22/24/26 sonar.