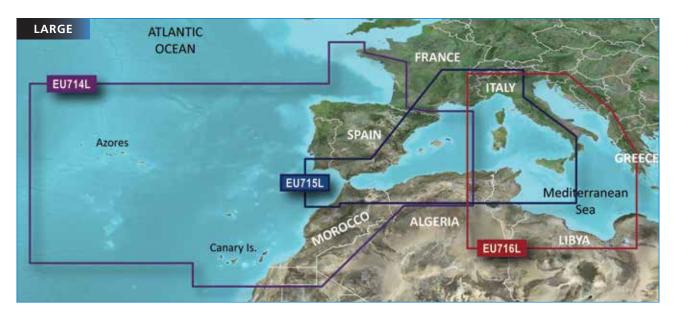

#### Contents

| BlueChart <sup>®</sup> Overview        | 4  |
|----------------------------------------|----|
| HomePort <sup>™</sup> 2.2              | 6  |
| BlueChart <sup>®</sup> Mobile          | 7  |
| Index                                  | 8  |
| Nordics                                |    |
| Nordics Small North                    | 10 |
| Nordics Small South                    | 10 |
| Nordics Regular North                  | 11 |
| Nordics Regular East                   | 11 |
| Nordics Regular South                  | 12 |
| Nordics Large                          | 13 |
| Greenland and Iceland                  |    |
| Greenland and Iceland Regular          | 14 |
| Atlantic Coast                         |    |
| Atlantic Coast Small                   | 14 |
| Atlantic Coast & Inland Waters Regular | 15 |
| Mediterranean                          |    |
| Mediterranean Small                    | 16 |
| Mediterranean Regular                  | 16 |
| Mediterranean Large                    | 17 |