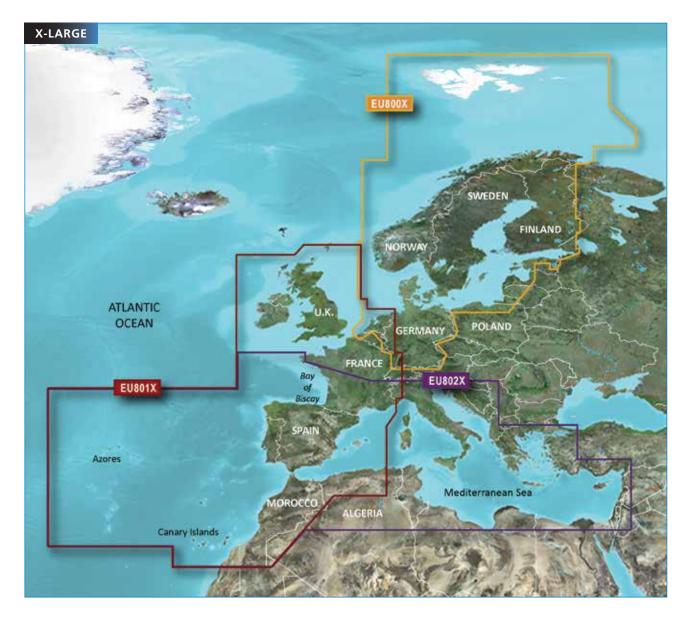

| UK and Ireland                     |    |
|------------------------------------|----|
| UK and Ireland Small               | 18 |
| UK and Ireland Regular             | 19 |
| UK and Ireland Large               | 20 |
| Europe X-Large                     | 21 |
| Africa                             |    |
| Africa Small                       | 22 |
| Africa Regular                     | 22 |
| Middle East                        |    |
| Middle East Small                  | 23 |
| Middle East Regular                | 23 |
| Russia                             |    |
| Russia Regular                     | 24 |
| Australia and New Zealand          | 25 |
| Asia East-Indonesia                | 26 |
| United States and Caribbean        | 27 |
| South America                      | 28 |
| Copyright and Warning requirements | 30 |