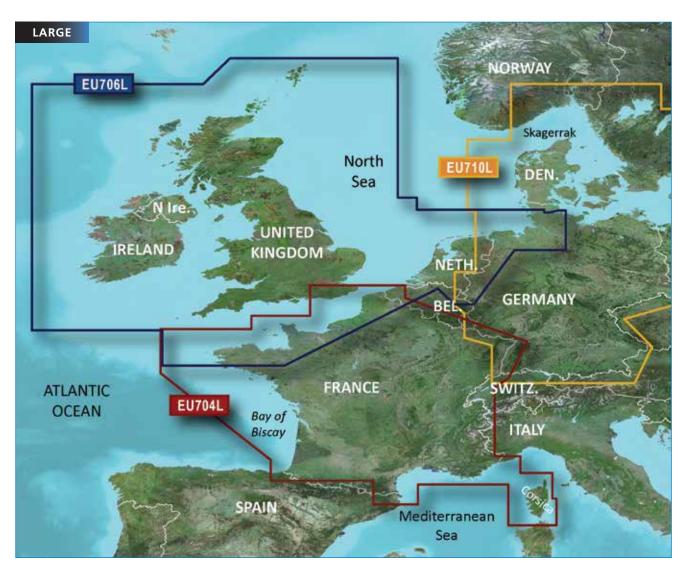

| UK and Ireland                     |    |
|------------------------------------|----|
| UK and Ireland Small               | 18 |
| UK and Ireland Regular             | 19 |
| UK and Ireland Large               | 20 |
| Europe X-Large                     | 21 |
| Africa                             |    |
| Africa Small                       | 22 |
| Africa Regular                     | 22 |
| Middle East                        |    |
| Middle East Small                  | 23 |
| Middle East Regular                | 23 |
| Russia                             |    |
| Russia Regular                     | 24 |
| Australia and New Zealand          | 25 |
| Asia East-Indonesia                | 26 |
| United States and Caribbean        | 27 |
| South America                      | 28 |
| Copyright and Warning requirements | 30 |