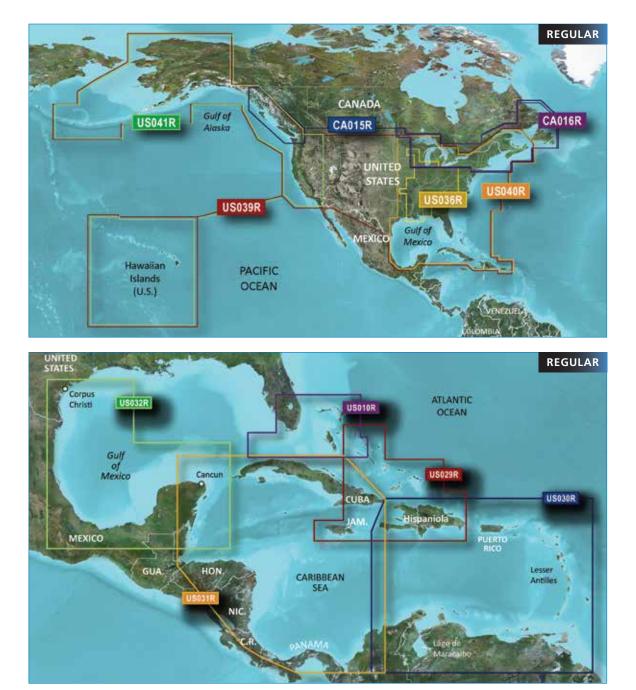

Mackay NW-Esperance     |    | •         |
| PC022R             | East Coast Australia    |    | •         |
| PC024R             | Australia & New Zealand | •  |           |

# Asia East - Indonesia



| <b>REGION CODE</b> | TITLE                       | g2 | g2 VISION |
|--------------------|-----------------------------|----|-----------|
| AE002R             | Yellow Sea                  | •  | •         |
| AE003R             | Taiwan                      | •  | •         |
| AE004R             | Hong Kong-South China Sea   | •  | •         |
| AE005R             | Philippines-Java-Mariana Is | •  | •         |
| AE006R             | Timor Leste-New Guinea      | •  | •         |
| AE009R             | Sin/Mal/Indonesia           | •  | •         |

## **United States and Caribbean**



| <b>REGION CODE</b> | TITLE                           | g2 | g2 VISION |
|--------------------|---------------------------------|----|-----------|
| CA015R             | Canada g2                       | •  |           |
| CA016R             | Canada East                     | •  |           |
| US010R             | Southeast Florida               |    | •         |
| US029R             | Southern Bahamas                | •  | •         |
| US030R             | Southeast Caribbean             | •  | •         |
| US031R             | Southwest Caribbean             | •  | •         |
| US032R             | Southern Gulf of Mexico         |    | •         |
| US036R             | Inland Rivers                   |    | •         |
| US039R             | US All & Canadian West Coast g2 | •