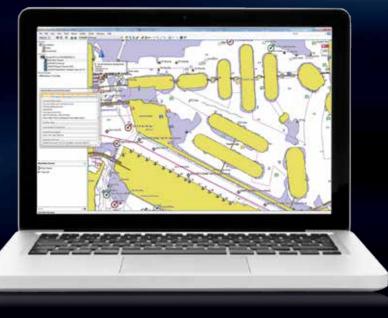

# Because great voyages start with a smart plan.

HomePort<sup>™</sup> allows you to take existing BlueChart® data and use it on your computer to plan your next voyage with ease. In addition to managing waypoints, routes and tracks, HomePort is also fully integrated with ActiveCaptain<sup>™</sup> content that provides marina data, reviews, local knowledge, anchorages, and hazards. Plus, it helps predict fuel usage, tides, depth profiles, and more. You can quickly create point-to-point routes, determine distance and bearing measurements between checkpoints, and calculate your estimated travel time for each leg of your journey. It also features sonar playback capability and stores information from past voyages right on your computer. Once you've planned your route, it's easy to transfer the data from the computer back to your chartplotter via plug-in microSD™/SD™ data card. It even shares data with quatix™, the high-sensitivity GPS navigator marine watch from Garmin.

#### **KEY FEATURES**

- Compatible with BlueChart® g2, BlueChart g2 Vision®, LakeVü™ HD and LakeVü HD Ultra navigation charts<sup>1</sup>
- Available via download or on preprogrammed microSD/SD cards
- Compatible with Windows® XP SP2 and later, and Mac® OS X 10.5.8 (Leopard) and later
- Allows user to measure distance and bearing on marine charts
- Displays route/track depth profile
- Converts tracks into point-to-point routes & specifies speed for each leg of the route

- Provides arrival times for each route leg
- Shows animated playback of data collected on device
- Calculates fuel consumption, tides, depth profiles and more
- Displays "real picture" aerial photos and points-of-interest detail
- Exports selected data to Google™ Earth
- Integrated with ActiveCaptain content
- Features sonar playback capability