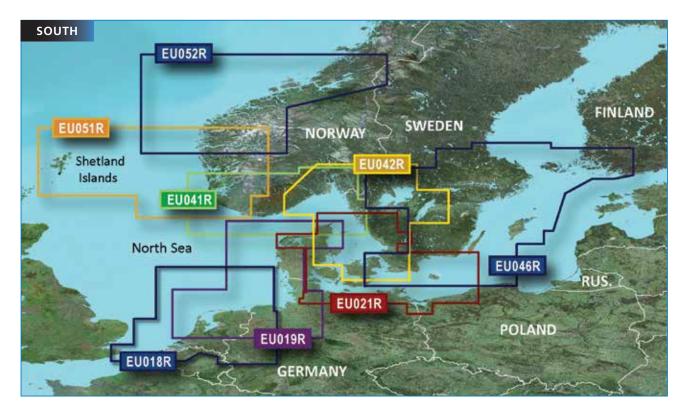

#### Contents

| BlueChart <sup>®</sup> Overview        | 4  |
|----------------------------------------|----|
| HomePort <sup>™</sup> 2.2              | 6  |
| BlueChart <sup>®</sup> Mobile          | 7  |
| Index                                  | 8  |
| Nordics                                |    |
| Nordics Small North                    | 10 |
| Nordics Small South                    | 10 |
| Nordics Regular North                  | 11 |
| Nordics Regular East                   | 11 |
| Nordics Regular South                  | 12 |
| Nordics Large                          | 13 |
| Greenland and Iceland                  |    |
| Greenland and Iceland Regular          | 14 |
| Atlantic Coast                         |    |
| Atlantic Coast Small                   | 14 |
| Atlantic Coast & Inland Waters Regular | 15 |
| Mediterranean                          |    |
| Mediterranean Small                    | 16 |
| Mediterranean Regular                  | 16 |
| Mediterranean Large                    | 17 |