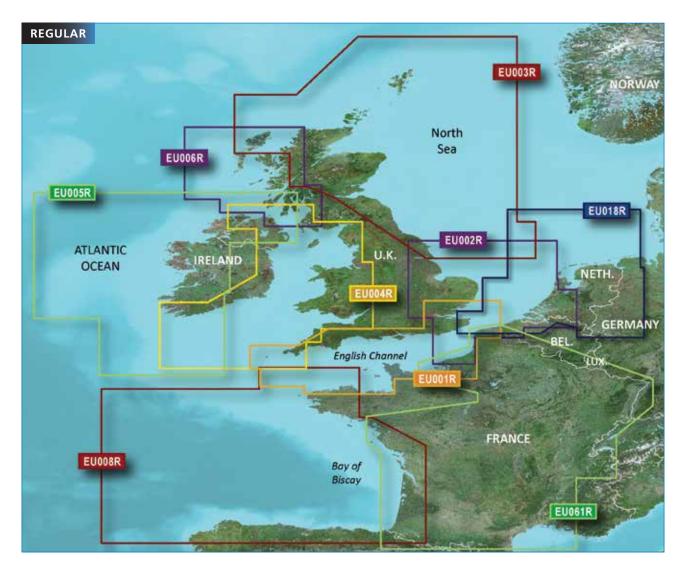

| UK and Ireland                     |    |
|------------------------------------|----|
| UK and Ireland Small               | 18 |
| UK and Ireland Regular             | 19 |
| UK and Ireland Large               | 20 |
| Europe X-Large                     | 21 |
| Africa                             |    |
| Africa Small                       | 22 |
| Africa Regular                     | 22 |
| Middle East                        |    |
| Middle East Small                  | 23 |
| Middle East Regular                | 23 |
| Russia                             |    |
| Russia Regular                     | 24 |
| Australia and New Zealand          | 25 |
| Asia East-Indonesia                | 26 |
| United States and Caribbean        | 27 |
| South America                      | 28 |
| Copyright and Warning requirements | 30 |