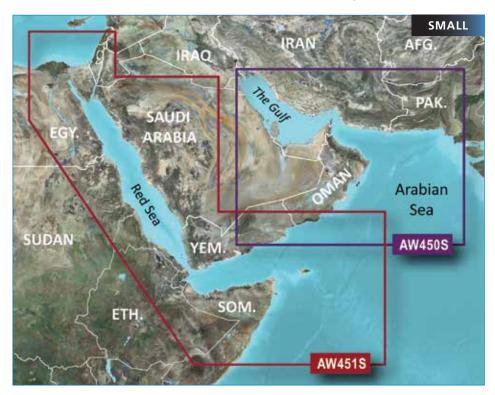

| UK and Ireland                     |    |
|------------------------------------|----|
| UK and Ireland Small               | 18 |
| UK and Ireland Regular             | 19 |
| UK and Ireland Large               | 20 |
| Europe X-Large                     | 21 |
| Africa                             |    |
| Africa Small                       | 22 |
| Africa Regular                     | 22 |
| Middle East                        |    |
| Middle East Small                  | 23 |
| Middle East Regular                | 23 |
| Russia                             |    |
| Russia Regular                     | 24 |
| Australia and New Zealand          | 25 |
| Asia East-Indonesia                | 26 |
| United States and Caribbean        | 27 |
| South America                      | 28 |
| Copyright and Warning requirements | 30 |