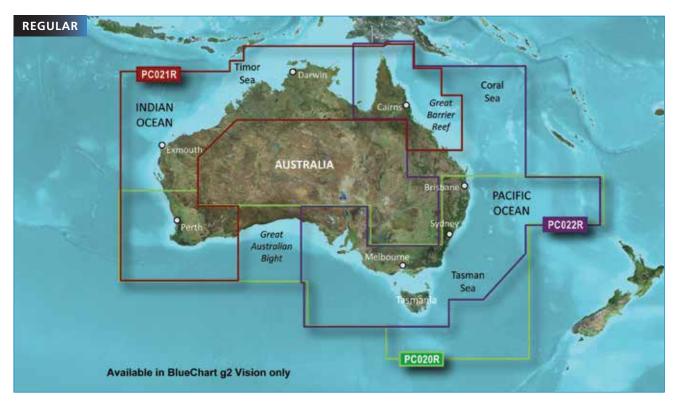

| Red Sea  | •  | •         |



| <b>REGION CODE</b> | TITLE                | g2 | g2 VISION |
|--------------------|----------------------|----|-----------|
| AW003R             | Indian Subcontinent  | •  | •         |
| AW005R             | The Gulf and Red Sea | •  | •         |

## Russia



| <b>REGION CODE</b>  | TITLE                    | g2 | g2 VISION |
|---------------------|--------------------------|----|-----------|
| RU001R <sup>+</sup> | Russian Inland Waterways | •  |           |

<sup>†</sup>Local alphabets only



| <b>REGION CODE</b>  | TITLE             | g2 | g2 VISION |
|---------------------|-------------------|----|-----------|
| RU002R <sup>+</sup> | Black & Azov Seas | •  | •         |

<sup>+</sup>Local alphabets only

## Australia and New Zealand





| <b>REGION CODE</b> | TITLE                   | g2 | g2 VISION |
|--------------------|-------------------------|----|-----------|
| PC020R             | Brisbane SW-Geraldton   |    | •         |
| PC021R             | Mackay NW-Esperance     |    | •         |
| PC022R             | East Coast Australia    |    | •         |
| PC024R             | Australia & New Zealand | •  |           |

# Asia East - Indonesia



| <b>REGION CODE</b> | TITLE                       | g2 | g2 VISION |
|--------------------|-----------------------------|----|-----------|
| AE002R             | Yellow Sea                  | •  | •         |
| AE003R             | Taiwan                      | •  | •         |
| AE004R             | Hong Kong-South China Sea   | •  | •         |
| AE005R             | P