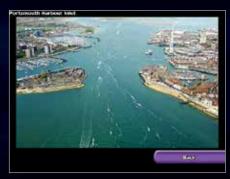

Satellite Image Overlay Satellite images over land or water cartography for a clear view of your surroundings

Current Arrows Animated current flow arrows display current and speed.

Aerial Photographs Detailed high-resolution photographs of ports and harbours.