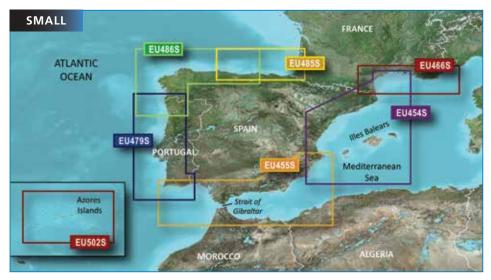

| UK and Ireland                     |    |
|------------------------------------|----|
| UK and Ireland Small               | 18 |
| UK and Ireland Regular             | 19 |
| UK and Ireland Large               | 20 |
| Europe X-Large                     | 21 |
| Africa                             |    |
| Africa Small                       | 22 |
| Africa Regular                     | 22 |
| Middle East                        |    |
| Middle East Small                  | 23 |
| Middle East Regular                | 23 |
| Russia                             |    |
| Russia Regular                     | 24 |
| Australia and New Zealand          | 25 |
| Asia East-Indonesia                | 26 |
| United States and Caribbean        | 27 |
| South America                      | 28 |
| Copyright and Warning requirements | 30 |