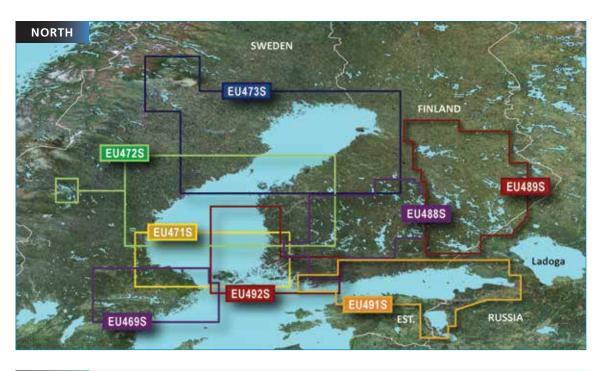

#### Contents

| BlueChart <sup>®</sup> Overview        | 4  |
|----------------------------------------|----|
| HomePort <sup>™</sup> 2.2              | 6  |
| BlueChart <sup>®</sup> Mobile          | 7  |
| Index                                  | 8  |
| Nordics                                |    |
| Nordics Small North                    | 10 |
| Nordics Small South                    | 10 |
| Nordics Regular North                  | 11 |
| Nordics Regular East                   | 11 |
| Nordics Regular South                  | 12 |
| Nordics Large                          | 13 |
| Greenland and Iceland                  |    |
| Greenland and Iceland Regular          | 14 |
| Atlantic Coast                         |    |
| Atlantic Coast Small                   | 14 |
| Atlantic Coast & Inland Waters Regular | 15 |
| Mediterranean                          |    |
| Mediterranean Small                    | 16 |
| Mediterranean Regular                  | 16 |
| Mediterranean Large                    | 17 |