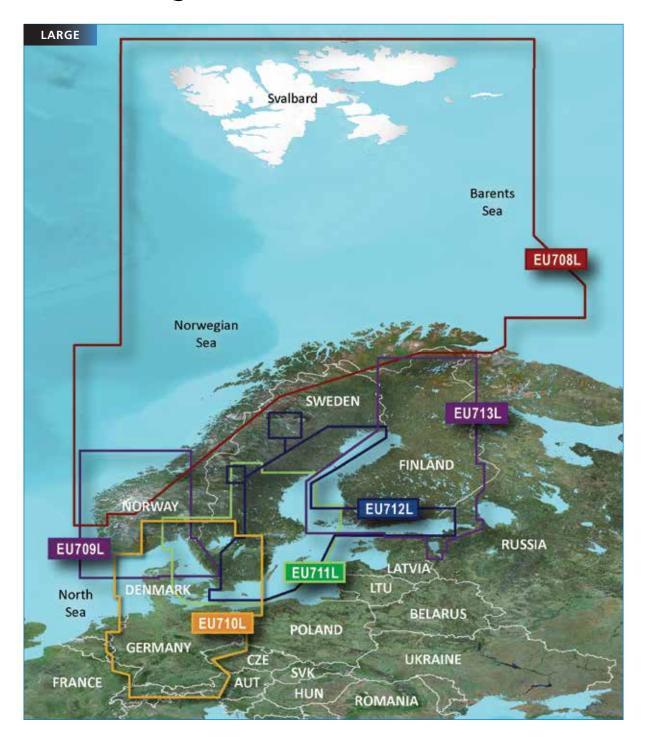

#### Contents

| BlueChart <sup>®</sup> Overview        | 4  |
|----------------------------------------|----|
| HomePort <sup>™</sup> 2.2              | 6  |
| BlueChart <sup>®</sup> Mobile          | 7  |
| Index                                  | 8  |
| Nordics                                |    |
| Nordics Small North                    | 10 |
| Nordics Small South                    | 10 |
| Nordics Regular North                  | 11 |
| Nordics Regular East                   | 11 |
| Nordics Regular South                  | 12 |
| Nordics Large                          | 13 |
| Greenland and Iceland                  |    |
| Greenland and Iceland Regular          | 14 |
| Atlantic Coast                         |    |
| Atlantic Coast Small                   | 14 |
| Atlantic Coast & Inland Waters Regular | 15 |
| Mediterranean                          |    |
| Mediterranean Small                    | 16 |
| Mediterranean Regular                  | 16 |
| Mediterranean Large                    | 17 |