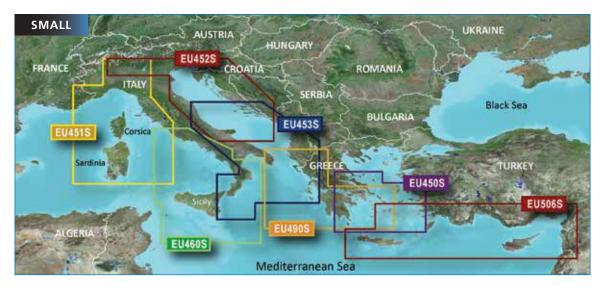

#### Contents

| BlueChart <sup>®</sup> Overview        | 4  |
|----------------------------------------|----|
| HomePort <sup>™</sup> 2.2              | 6  |
| BlueChart <sup>®</sup> Mobile          | 7  |
| Index                                  | 8  |
| Nordics                                |    |
| Nordics Small North                    | 10 |
| Nordics Small South                    | 10 |
| Nordics Regular North                  | 11 |
| Nordics Regular East                   | 11 |
| Nordics Regular South                  | 12 |
| Nordics Large                          | 13 |
| Greenland and Iceland                  |    |
| Greenland and Iceland Regular          | 14 |
| Atlantic Coast                         |    |
| Atlantic Coast Small                   | 14 |
| Atlantic Coast & Inland Waters Regular | 15 |
| Mediterranean                          |    |
| Mediterranean Small                    | 16 |
| Mediterranean Regular                  | 16 |
| Mediterranean Large                    | 17 |