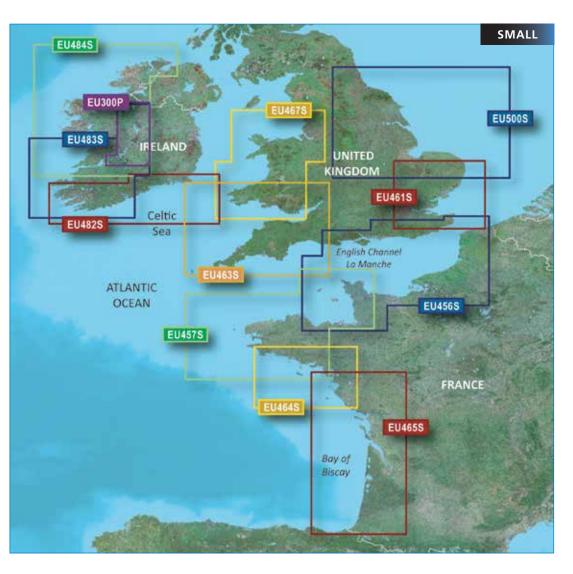

| UK and Ireland                     |    |
|------------------------------------|----|
| UK and Ireland Small               | 18 |
| UK and Ireland Regular             | 19 |
| UK and Ireland Large               | 20 |
| Europe X-Large                     | 21 |
| Africa                             |    |
| Africa Small                       | 22 |
| Africa Regular                     | 22 |
| Middle East                        |    |
| Middle East Small                  | 23 |
| Middle East Regular                | 23 |
| Russia                             |    |
| Russia Regular                     | 24 |
| Australia and New Zealand          | 25 |
| Asia East-Indonesia                | 26 |
| United States and Caribbean        | 27 |
| South America                      | 28 |
| Copyright and Warning requirements | 30 |