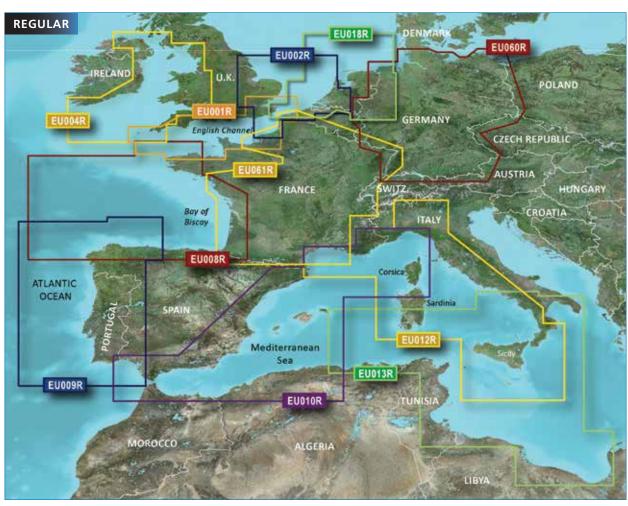

#### Contents

| BlueChart <sup>®</sup> Overview        | 4  |
|----------------------------------------|----|
| HomePort <sup>™</sup> 2.2              | 6  |
| BlueChart <sup>®</sup> Mobile          | 7  |
| Index                                  | 8  |
| Nordics                                |    |
| Nordics Small North                    | 10 |
| Nordics Small South                    | 10 |
| Nordics Regular North                  | 11 |
| Nordics Regular East                   | 11 |
| Nordics Regular South                  | 12 |
| Nordics Large                          | 13 |
| Greenland and Iceland                  |    |
| Greenland and Iceland Regular          | 14 |
| Atlantic Coast                         |    |
| Atlantic Coast Small                   | 14 |
| Atlantic Coast & Inland Waters Regular | 15 |
| Mediterranean                          |    |
| Mediterranean Small                    | 16 |
| Mediterranean Regular                  | 16 |
| Mediterranean Large                    | 17 |