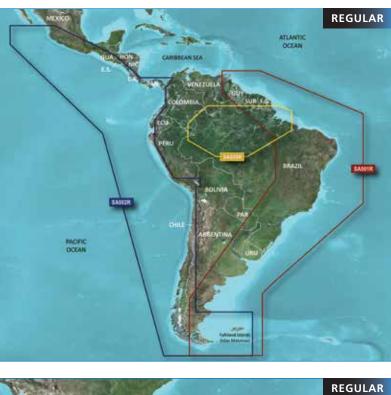

| •  |           |
| CA016R             | Canada East                     | •  |           |
| US010R             | Southeast Florida               |    | •         |
| US029R             | Southern Bahamas                | •  | •         |
| US030R             | Southeast Caribbean             | •  | •         |
| US031R             | Southwest Caribbean             | •  | •         |
| US032R             | Southern Gulf of Mexico         |    | •         |
| US036R             | Inland Rivers                   |    | •         |
| US039R             | US All & Canadian West Coast g2 | •  |           |
| US040R             | US East g2                      | •  |           |
| US041R             | US & Canadian West Coast g2     | •  |           |

# South America





| <b>REGION CODE</b> | TITLE                    | g2 | g2 VISION |
|--------------------|--------------------------|----|-----------|
| SA001R             | South America East Coast | •  | •         |
| SA002R             | South America West Coast | •  | •         |
| SA009R             | Amazon River             | •  | •         |
| SA500L             | South America            | •  |           |

For further information go to www.garmin.com



#### BlueChart g2 and g2 Vision Copyright and Warning requirements:

#### WARNING: Garmin BlueChart data and bottom information are for navigation reference only, as bottom conditions are continually changing. This product is for general reference.

The chart information in this product is reproduced, in whole or part, with the permission of t