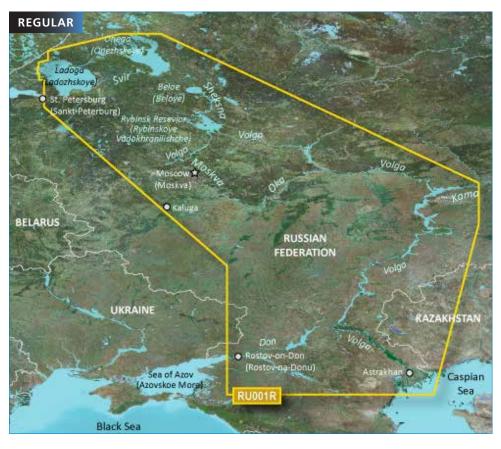

| UK and Ireland                     |    |
|------------------------------------|----|
| UK and Ireland Small               | 18 |
| UK and Ireland Regular             | 19 |
| UK and Ireland Large               | 20 |
| Europe X-Large                     | 21 |
| Africa                             |    |
| Africa Small                       | 22 |
| Africa Regular                     | 22 |
| Middle East                        |    |
| Middle East Small                  | 23 |
| Middle East Regular                | 23 |
| Russia                             |    |
| Russia Regular                     | 24 |
| Australia and New Zealand          | 25 |
| Asia East-Indonesia                | 26 |
| United States and Caribbean        | 27 |
| South America                      | 28 |
| Copyright and Warning requirements | 30 |