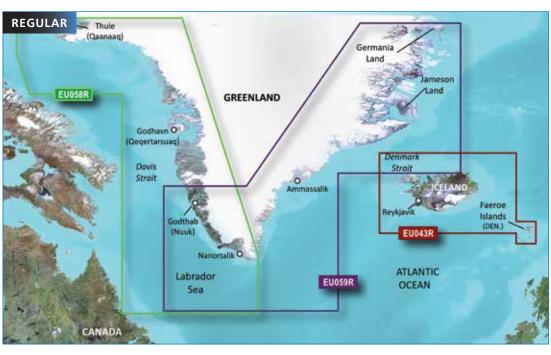

#### Contents

| BlueChart <sup>®</sup> Overview        | 4  |
|----------------------------------------|----|
| HomePort <sup>™</sup> 2.2              | 6  |
| BlueChart <sup>®</sup> Mobile          | 7  |
| Index                                  | 8  |
| Nordics                                |    |
| Nordics Small North                    | 10 |
| Nordics Small South                    | 10 |
| Nordics Regular North                  | 11 |
| Nordics Regular East                   | 11 |
| Nordics Regular South                  | 12 |
| Nordics Large                          | 13 |
| Greenland and Iceland                  |    |
| Greenland and Iceland Regular          | 14 |
| Atlantic Coast                         |    |
| Atlantic Coast Small                   | 14 |
| Atlantic Coast & Inland Waters Regular | 15 |
| Mediterranean                          |    |
| Mediterranean Small                    | 16 |
| Mediterranean Regular                  | 16 |
| Mediterranean Large                    | 17 |