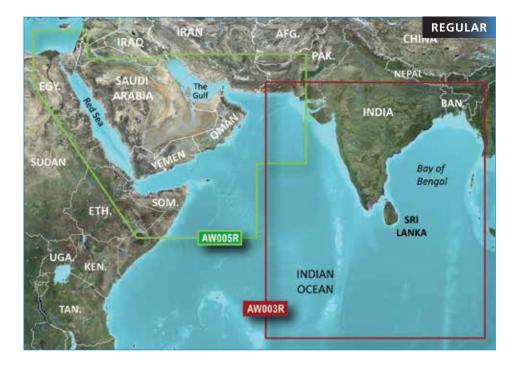

Satellite Image Overlay Satellite images over land or water cartography for a clear view of your surroundings

Current Arrows Animated current flow arrows display current and speed.

Aerial Photographs Detailed high-resolution photographs of ports and harbours.