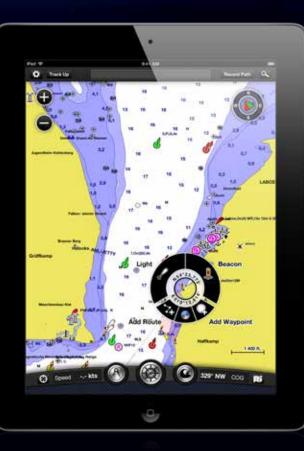

#### **BLUECHART® MOBILE**

# The best journeys begin at home, on your iPad or iPhone

With our BlueChart<sup>®</sup> Mobile app, you can plan your route on your iPad or iPhone wherever you are. You have full access to the same multifunctional, accurate BlueChart data that is available for Garmin plotters, and can view shaded depth contours and tidal zones with spot sounding. Plan your journey around sights in harbours and channels, keep a track of weather conditions, temperatures, dew points, wind direction/speed, radar and cloud cover. Use Active Captain - an advertisement-free information service - to find out more about what to see and do in the areas you'll be travelling to. Active Captain is a community-based information service providing mariners with up-to-date user reviews and information on Points of Interest.

When you board your boat, you can wirelessly transfer routes, waypoints and tracks to your Garmin plotter\*.

#### **KEY FEATURES**

- Free to download from the App Store (detailed charts can be purchased within the app)
- Data is transferable between both chartplotter and the app\*
- Calculate projected speed, fuel flow and arrival times
- Premium worldwide weather data available

GARMIN

Available on the App Store

- Display distance and bearing measurements for your proposed route
- Project tidal stations, tidal streams and celestial data
- Active Captain integration within the app