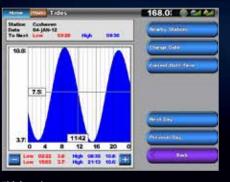

Auto Guidance

Just chose your destination and our exclusive Auto Guidance technology will calculate a safe path for you to get there

**Tidal stations** Tidal station charts for selected countries makes it easy stay ahead of the tides