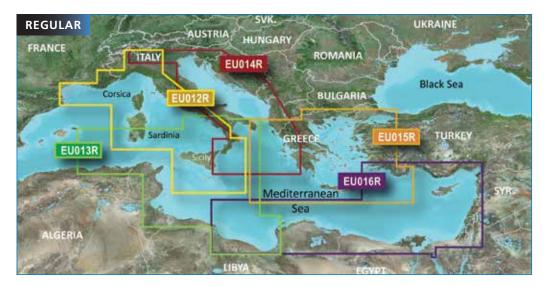

#### Contents

| BlueChart <sup>®</sup> Overview        | 4  |
|----------------------------------------|----|
| HomePort <sup>™</sup> 2.2              | 6  |
| BlueChart <sup>®</sup> Mobile          | 7  |
| Index                                  | 8  |
| Nordics                                |    |
| Nordics Small North                    | 10 |
| Nordics Small South                    | 10 |
| Nordics Regular North                  | 11 |
| Nordics Regular East                   | 11 |
| Nordics Regular South                  | 12 |
| Nordics Large                          | 13 |
| Greenland and Iceland                  |    |
| Greenland and Iceland Regular          | 14 |
| Atlantic Coast                         |    |
| Atlantic Coast Small                   | 14 |
| Atlantic Coast & Inland Waters Regular | 15 |
| Mediterranean                          |    |
| Mediterranean Small                    | 16 |
| Mediterranean Regular                  | 16 |
| Mediterranean Large                    | 17 |